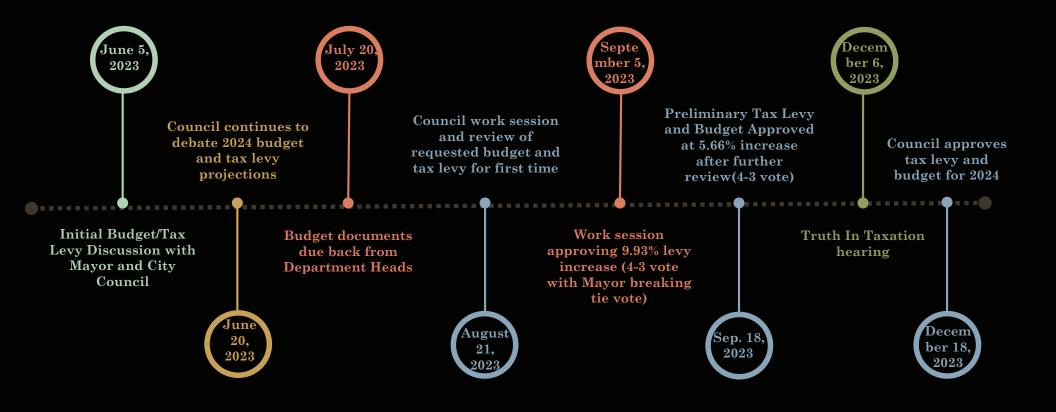

eneral Fund (11000)
- Special Revenue Funds:
  - o Recreation Programs Fund (22000)
  - o Library Fund (25000)
  - Fire PERA Fund (29000)
- Debt Service Funds:
  - o Tax Increment Debt Service Fund (31000)
  - Capital Projects Funds (budgeted):
    - o Capital Improvements Fund (49000)
- Enterprise Funds:
  - o Sewer User Fund (61000)
  - o Waste Transfer Fund (62000)
  - o Storm Water Utility District Fund (67000)
  - Port Authority Fund (66000)
- Internal Service Funds:
  - o Central Garage Fund (71000)
  - o MIS Administration Fund (72000)
  - o Fire Equipment Fund (73000)
  - Risk Management Fund (75000)
- Proposed Resolutions
- State Tax Classification Rates
- Sample Tax Statements (when available)



# City of Austin

2024 Proposed Tax Levy and Operating Budget



# Budget Timeline



# Proposed Tax Levy 2024 totaling **\$8,752,000** (with 2022 and 2023 comparison) equating to a **5.66%** levy increase



#### Your Tax Dollar

The following is how your tax dollar, as a citizen of Austin, is split amongst the taxing entities (for Payable 2023 year) not including school referendums



#### Employees by Department

- Two new Police Officers approved in 2023 to be budgeted for in 2024.
- An additional 7.75 FTE's were requested.
- Council support for hiring three new firefighters as long as SAFER grant received to cover first three years of employment.

|                             | 2022   | 2023   | 2024   |
|-----------------------------|--------|--------|--------|
| General Government          | 10.90  | 10.90  | 10.90  |
| Public Safety               | 53.00  | 55.00