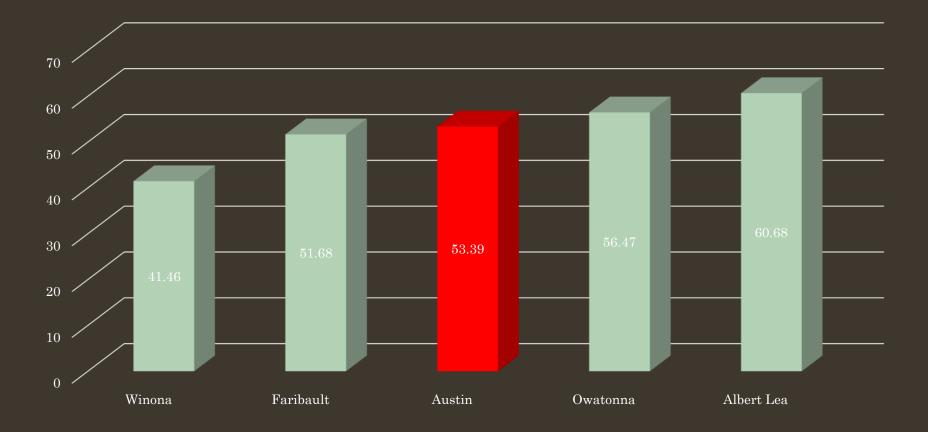

#### 2022 Tax Rate (Austin in Comparison to Others) Tax Rate = City Levy/Net Tax Capacity (Taxable Market Value X State Class Rate)