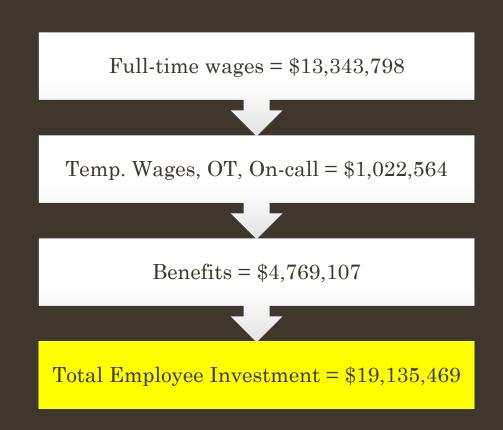

#### 2024 Budgeted Team Member Compensation

City of Austin 2024 Proposed Budget Personnel Services Summary

| Account                    | General     | Library   | Sewer User | Other     | Total      |
|----------------------------|-------------|-----------|------------|-----------|------------|
| 101-Regular                | 9,928,149   | 784,757   | 1,877,657  | 753,235   | 13,343,798 |
| 102-OT                     | 251,500     | 5,500     | 40,000     | 11,950    | 308,950    |
| 103-On Call                | 103,000     |           |            |           | 103,000    |
| 104-Temp                   | 507,886     | 60,000    | 5,000      | 37,728    | 610,614    |
| 112-Car                    | 19,200      |           |            |           | 19,200     |
| 113-Meal Tickets           | 300         |           | 700        | 100       | 1,100      |
| 115-Clothing               | 39,375      |           | 3,000      | 450       | 42,825     |
| 121-PERA                   | 1,278,182   | 59,269    | 143,750    | 57,389    | 1,538,590  |
| 122-FICA                   | $365,\!348$ | 52,716    | 119,205    | 49,781    | 587,050    |
| 125-Medicare               | 156,775     | 12,329    | 27,879     | 11,643    | 208,626    |
| 126-On Call Pension        | 55,750      |           |            |           | 55,750     |
| 127-Licenses               | 1,140       |           |            |           | 1,140      |
| 128 Health Insurance - Opt |             |           |            |           |            |
| Out                        |             |           |            |           |            |
| 129-Sick leave             | 87,615      | 5,988     | 15,790     | 5,521     | 114,914    |
| 131-Health                 | 1,123,501   | 121,852   | 192,352    | 104,942   | 1,542,647  |
| 133-Life                   | 10,072      | 830       | 1,827      | 743       | 13,472     |
| 134-Disab                  | 20,193      | 1,581     | 3,753      | 1,508     | 27,035     |
| 142-Unemploy.              |             |           |            |           |            |
| 151-W C                    | 511,834     | 4,006     | 71,196     | 29,722    | 616,758    |
|                            | 14,459,820  | 1,108,828 | 2,502,109  | 1,064,712 | 19,135,469 |
| % to total                 | 66.09%      | 73.37%    | 26.64%     | 13.39%    | 46.98%     |
| Total Budget               | 21,877,477  | 1,511,260 | 9,391,712  | 7,950,552 | 40,731,001 |

#### 2024 Budgeted Team Member Compensation

- 66.09% of General Fund budget invested in employees.
- Includes two new Police Officers fully funded for 2024.
- Election year, so additional temporary wages for the elections.
- Workers Compensation Insurance trending the wrong way!