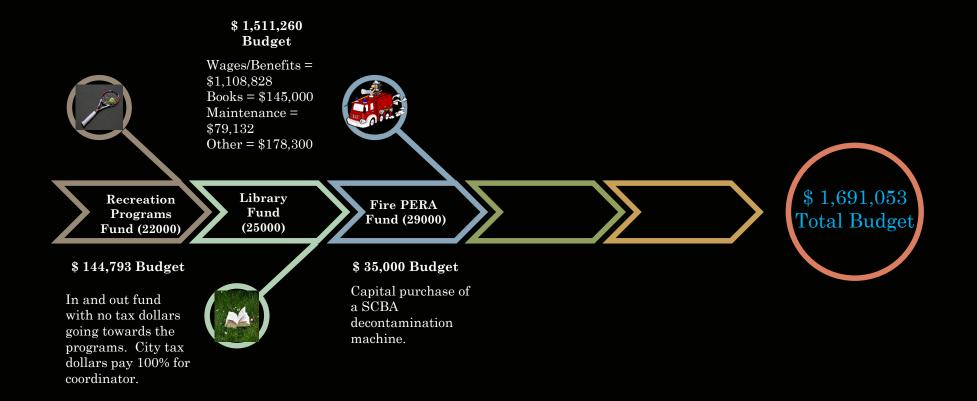

## Special Revenue Fund Expenditures

# Enterprise Funds

\$ 9,391,712 Budget

Wages/Benefits = \$2,502,109 Maintenance/Depreciation = \$1,432,312 Other = \$5,457,291

\$ 54,553 Budget

Supplies = \$750 Professional Services = \$14,510 Maintenance/Depreciation = \$33,293 Capital Outlay = \$6,000