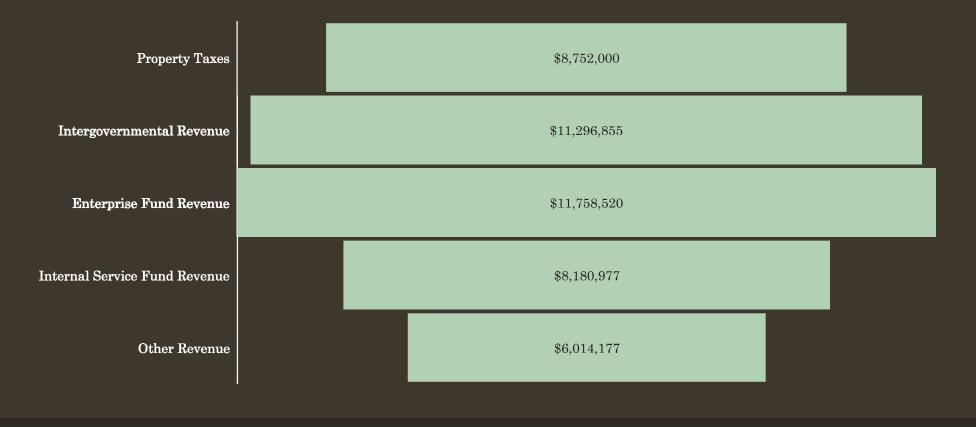

## 2024 Proposed Revenue Sources (\$46,002,529)

008

• 2024 Expenditures (General Fund, Library Fund, Recreation Programs Fund, Fire PERA Fund):

2024 Expenditures (Tax Increment Funds, Enterprise Funds, Internal Service Funds, and CIP Revolving Funds):