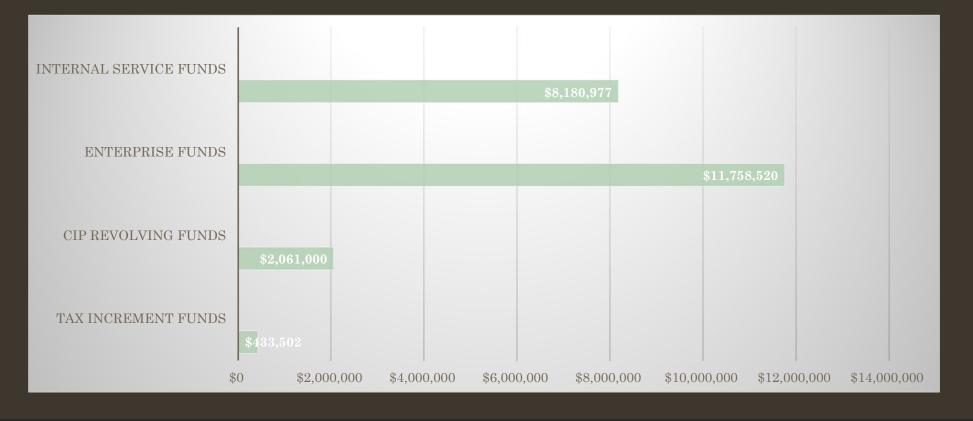

## 2024 Proposed Revenue Sources (\$46,002,529)

008

• 2024 Expenditures (General Fund, Library Fund, Recreation Programs Fund, Fire PERA Fund):

2024 Expenditures (Tax Increment Funds, Enterprise Funds, Internal Service Funds, and CIP Revolving Funds):