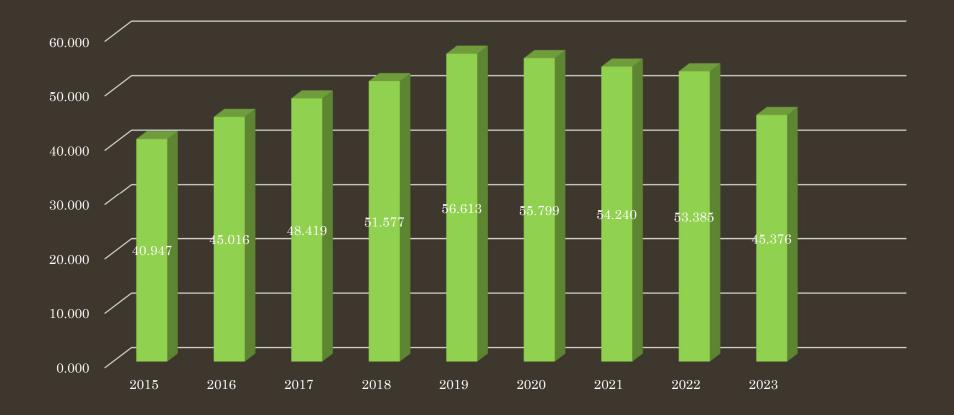

#### Tax Levy is up, but what about the TAX RATE?

When the market value of property goes up due to new construction or valuation increases, the tax rate per \$1,000 of valuation goes down (or vice versa)