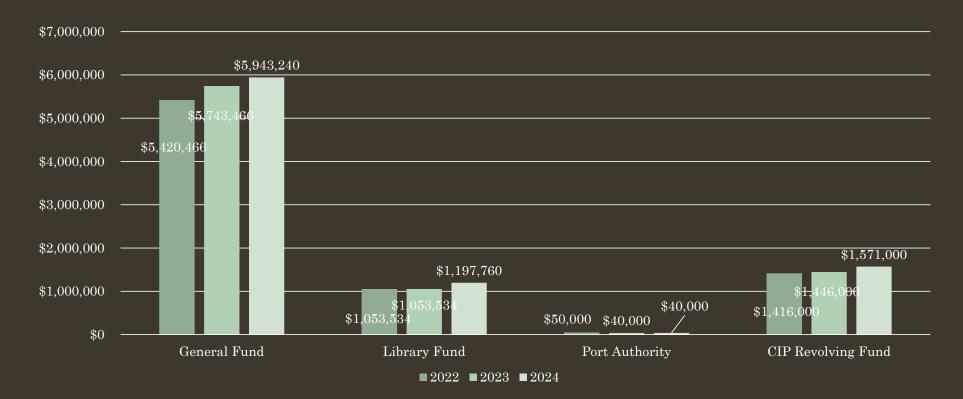

# Proposed Tax Levy 2024 totaling **\$8,752,000** (with 2022 and 2023 comparison) equating to a **5.66%** levy increase