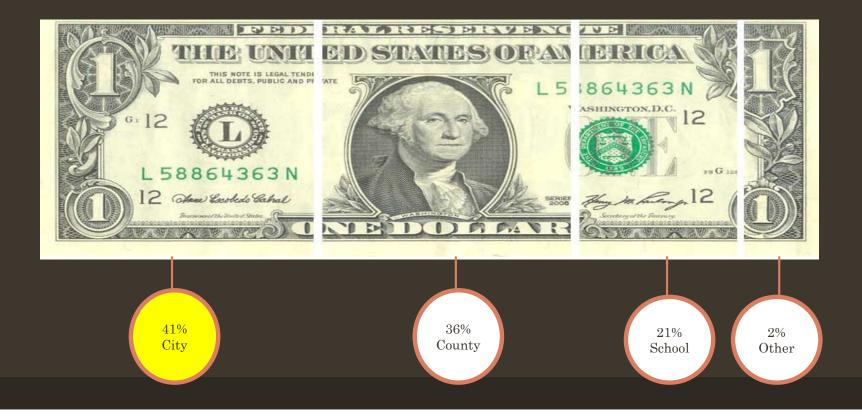

#### Your Tax Dollar

The following is how your tax dollar, as a citizen of Austin, is split amongst the taxing entities (for Payable 2023 year) not including school referendums