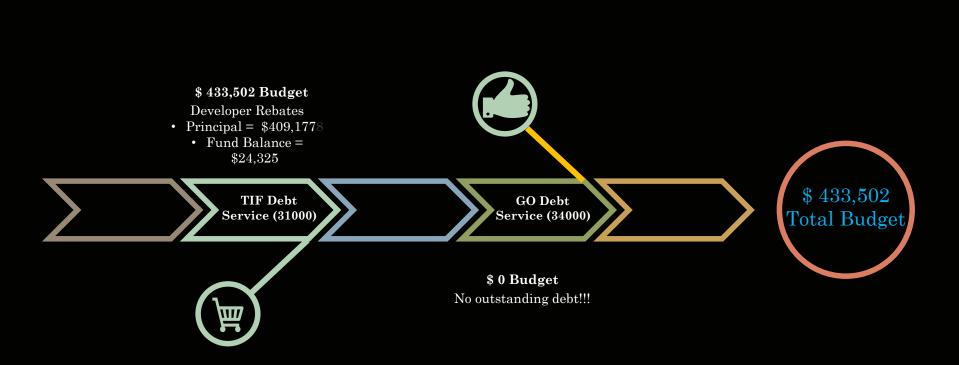

## Debt Service Fund Expenditures

| Street Projects            | \$ 1,381,000        | Tax Levy |
|----------------------------|---------------------|----------|
| I90 Sound Wall             | \$ 50,000           | Tax Levy |
| Welcome Sign               | \$ 160,000          | Grant    |
| Trail Work                 | \$ 330,000          | Grant    |
| Hazardous Building Removal | \$ 100,000          | Tax Levy |
|                            |                     |          |
| Total Expenditures         | <u>\$ 2,061,000</u> |          |
|                            |                     |          |
| Tax Levy                   | \$ 1,571,000        |          |
| Grants/Assessments         | \$ 490,000          |          |
| Fund Balance               | \$ 0                |          |
|                            |                     |          |
| Total Revenues             | <u>\$ 2,061,000</u> |          |
|                            |                     |          |