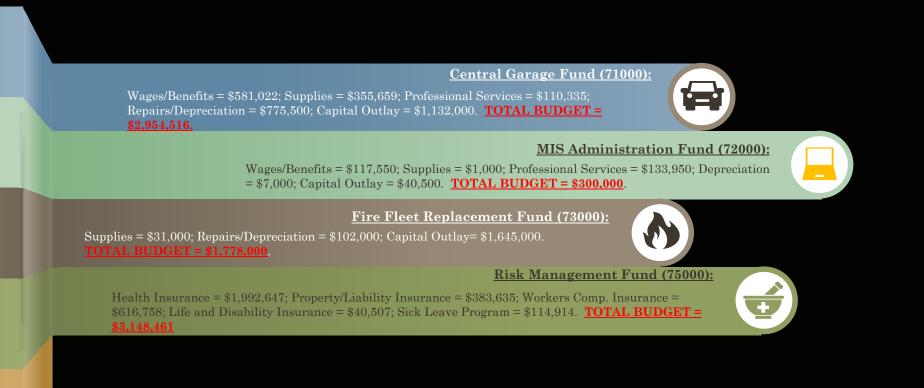

# Enterprise Funds

\$ 9,391,712 Budget

Wages/Benefits = \$2,502,109 Maintenance/Depreciation = \$1,432,312 Other = \$5,457,291

\$ 54,553 Budget

Supplies = \$750 Professional Services = \$14,510 Maintenance/Depreciation = \$33,293 Capital Outlay = \$6,000

#### \$ 1,402,782 Budget

Wages/Benefits = \$305,022 Supplies = \$20,500 Professional Services = \$50,000 Maintenance/Depreciation = \$207,260 Capital Outlay = \$820,000