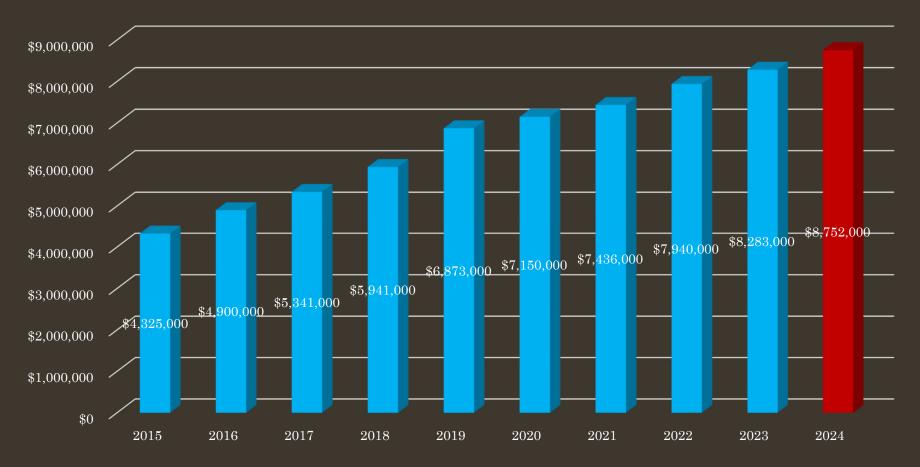

# Proposed Tax Levy 2024 totaling **\$8,752,000** (with 2022 and 2023 comparison) equating to a **5.66%** levy increase

#### Tax Levy 2015 - 2024