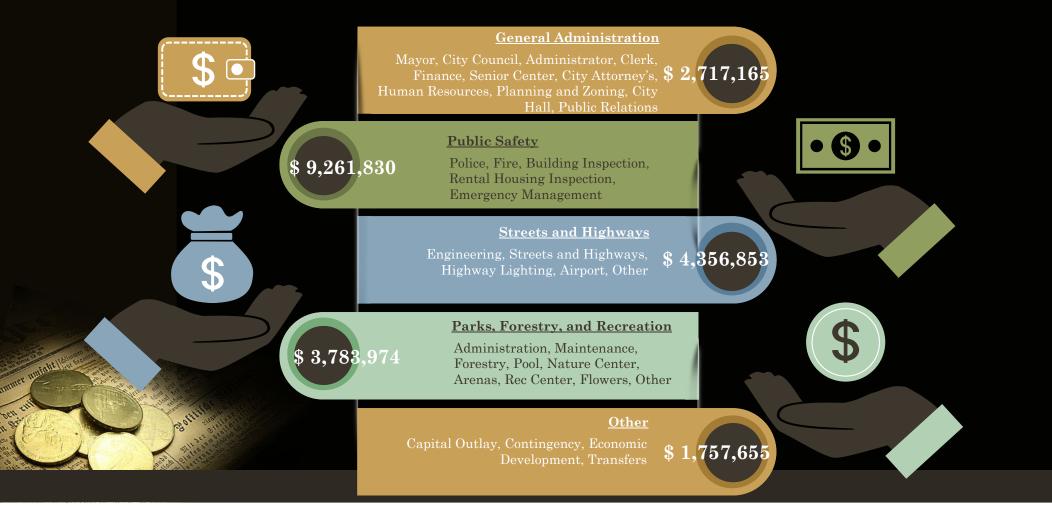

ion year, so additional temporary wages for the elections.
- Workers Compensation Insurance trending the wrong way!



## 2024 Proposed Revenue Sources (\$46,002,529)



008

• 2024 Expenditures (General Fund, Library Fund, Recreation Programs Fund, Fire PERA Fund):



2024 Expenditures (Tax Increment Funds, Enterprise Funds, Internal Service Funds, and CIP Revolving Funds):



#### Tax Levy 2015 - 2024



#### Tax Levy is up, but what about the TAX RATE?

When the market value of property goes up due to new construction or valuation increases, the tax rate per \$1,000 of valuation goes down (or vice versa)



#### 2022 Tax Rate (Austin in Comparison to Others) Tax Rate = City Levy/Net Tax Capacity (Taxable Market Value X State Class Rate)



#### General Fund Expenditures (\$21,877,477)



## Special Revenue Fund Expenditures





## Debt Service Fund Expenditures













| Street Projects            | \$ 1,381,000        | Tax Levy |
|----------------------------|---------------------|----------|
| I90 Sound Wall             | \$ 50,000           | Tax Levy |
| Welcome Sign               | \$ 160,000          | Grant    |
| Trail Work                 | \$ 330,000          | Grant    |
| Hazardous Building Removal | \$ 100,000          | Tax Levy |
|                            |                     |          |
| Total Expenditures         | <u>\$ 2,061,000</u> |          |
|                            |                     |          |
| Tax Levy                   | \$ 1,571,000        |          |
| Grants/Assessments         | \$ 490,000          |          |
| Fun