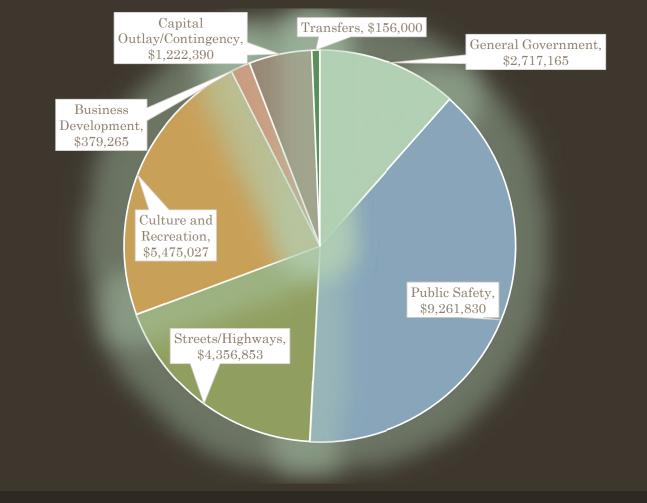

| 511,834     | 4,006     | 71,196     | 29,722    | 616,758    |
|                            | 14,459,820  | 1,108,828 | 2,502,109  | 1,064,712 | 19,135,469 |
| % to total                 | 66.09%      | 73.37%    | 26.64%     | 13.39%    | 46.98%     |
| Total Budget               | 21,877,477  | 1,511,260 | 9,391,712  | 7,950,552 | 40,731,001 |

#### 2024 Budgeted Team Member Compensation

- 66.09% of General Fund budget invested in employees.
- Includes two new Police Officers fully funded for 2024.
- Election year, so additional temporary wages for the elections.
- Workers Compensation Insurance trending the wrong way!



## 2024 Proposed Revenue Sources (\$46,002,529)



008

• 2024 Expenditures (General Fund, Library Fund, Recreation Programs Fund, Fire PERA Fund):



2024 Expenditures (Tax Increment Funds, Enterprise Funds, Internal Service Funds, and CIP Revolving Funds):



#### Tax Levy 2015 - 2024



#### Tax Levy is up, but what about the TAX RATE?

When the market value of property goes up due to new construction or valuation increases, the tax rate per \$1,000 of valuation goes down (or vice versa)



#### 2022 Tax Rate (Austin in Comparison to Others) Tax Rate = City Levy/Net Tax Capacity (Taxable Market Value X State Class Rate)



#### General Fund Expenditures (\$21,877,477)



## Special Revenue Fund Expenditures





## Debt Service Fund Expenditures













| Street Projects            | \$ 1,381,000        | Tax Levy |
|----------------------------|---------------------|----------|
| I90 Sound Wall             | \$ 50,000