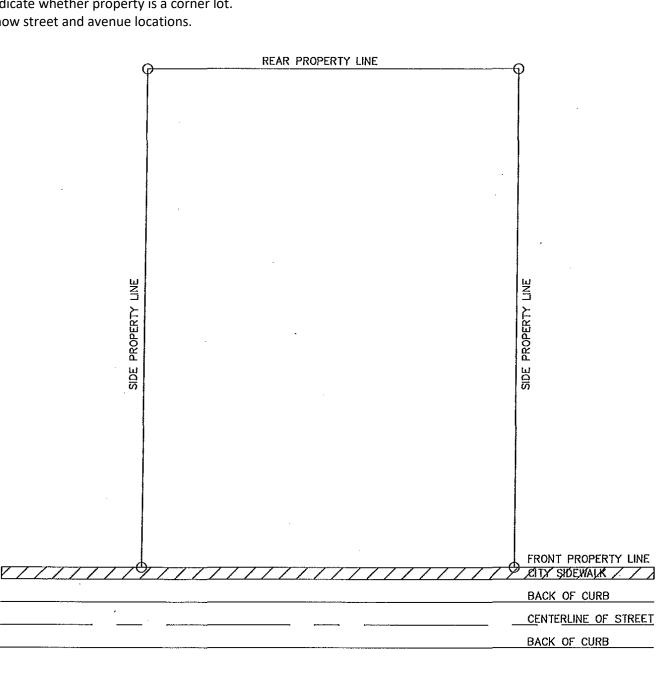

FOR OBTAINING FENCE PERMIT THE FOLLOWING INFORMATION MUST BE PROVIDED:

- 1) Location and lineal footage of fence to be erected
- 2) Show setback distance of existing building on property
- 3) Show easements.
- 4) Indicate whether property is a corner lot.
- 5) Show street and avenue locations.