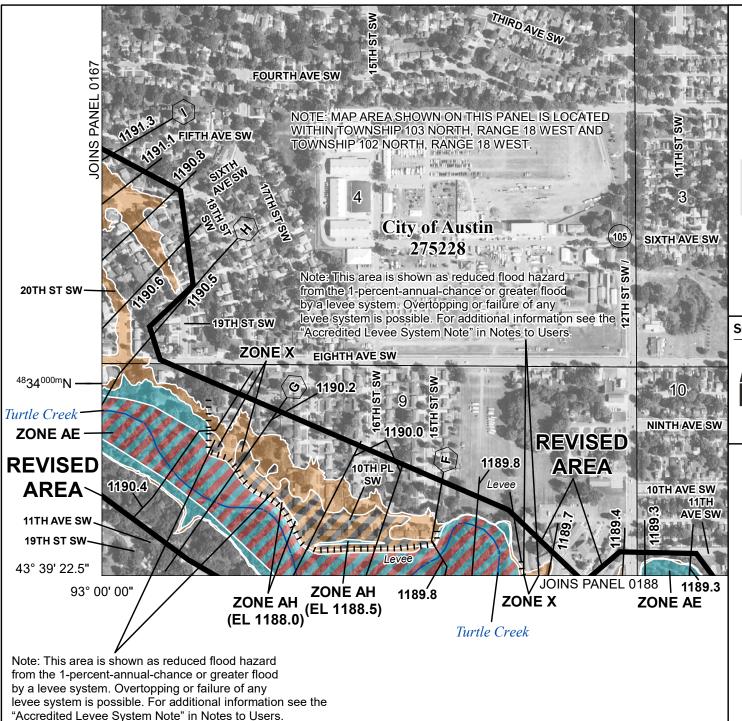

Without Base Flood Elevation (BFE) With BFE or Depth Zone AE, AO, AH, VE, AR SPECIAL FLOOD Regulatory Floodway HAZARD AREAS 0.2% Annual Chance Flood Hazard, Areas of 1% annual chance flood with average depth less than one foot or with drainage areas of less than one square mile Zone X **Future Conditions 1% Annual** 

OTHER AREAS OF FLOOD HAZARD

Chance Flood Hazard Zone X Area with Reduced Flood Risk due to Levee

See Notes. Zone X