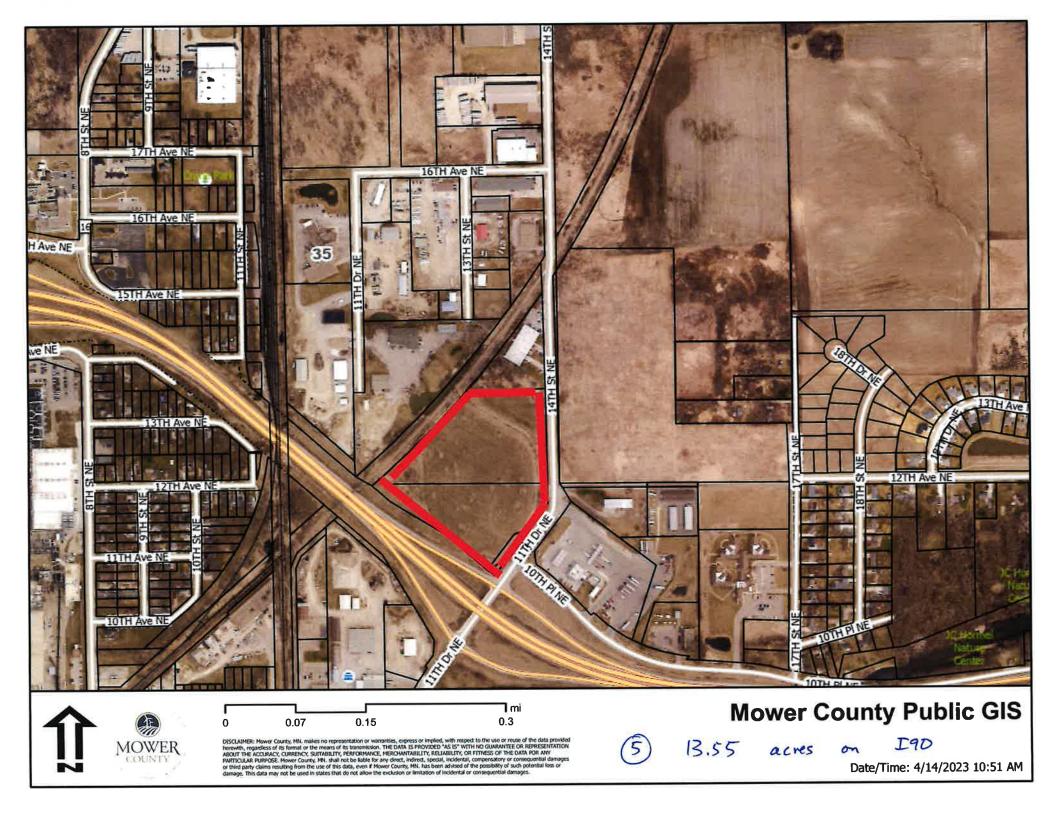

- Non-refundable irrevocable option to purchase (OTP) at a set price of \$55,240 for the approximate 27.62 acres. See attached map (in green).
  - This OTP affords Nu-Tek the option to purchase this property at \$48,000 per acre for a period of two years.
    - Extendable to five years if they make \$10 million investment and create 10 new full-time jobs which are paid \$25.00/ hour and \$10/per hour in benefits.
  - Nu-Tek is responsible for survey and platting costs, and 50% of the remaining infrastructure costs adjoining the right-of-way of any purchased parcel.
- First Right of Refusal (FROR) on four lots farther east of the Nu-Tek development (in red).
  - The FROR will allow Nu-Tek to immediately compensate the Port Authority \$4,715 and also predetermines the purchase price at \$50,000 per acre.
  - The FROR exists for a two-year period but may be extended to five years total if they make \$10 million investment and create 10 new full-time jobs which are paid \$25.00/ hour and \$10/per hour in benefits.
  - Nu-Tek is responsible for survey and platting costs, and 50% of the remaining infrastructure costs adjoining the right-of-way of any purchased parcel.