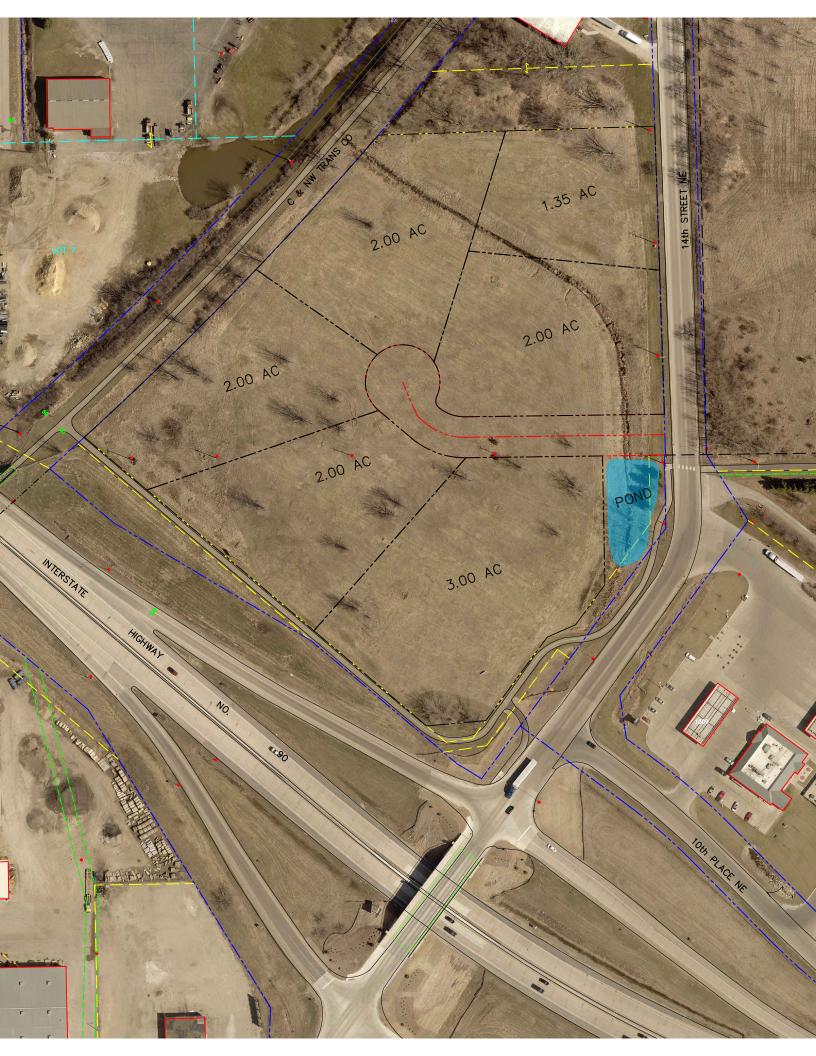

- Non-refundable irrevocable option to purchase (OTP) at a set price of \$55,240 for the approximate 27.62 acres. See attached map (in green).
  - This OTP affords Nu-Tek the option to purchase this property at \$48,000 per acre for a period of two years.
    - Extendable to five years if they make \$10 million investment and create 10 new full-time jobs which are paid \$25.00/ hour and \$10/per hour in benefits.
  - Nu-Tek is responsible for survey and platting costs, and 50% of the remaining infrastructure costs adjoining the right-of-way of any purchased parcel.
- First Right of Refusal (FROR) on four lots farther east of the Nu-Tek development (in red).
  - The FROR will allow Nu-Tek to immediately compensate the Port Authority \$4,715 and also predetermines the purchase price at \$50,000 per acre.
  - The FROR exists for a two-year period but may be extended to five years total if they make \$10 million investment and create 10 new full-time jobs which are paid \$25.00/ hour and \$10/per hour in benefits.
  - Nu-Tek is responsible for survey and platting costs, and 50% of the remaining infrastructure costs adjoining the right-of-way of any purchased parcel.