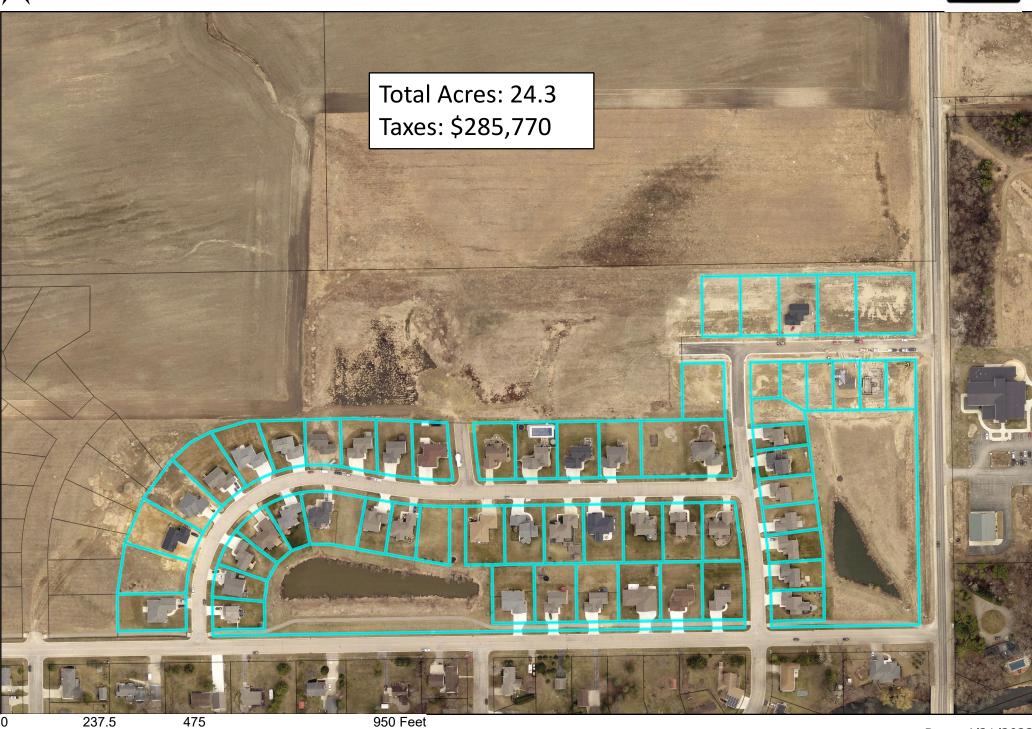

- Non-refundable irrevocable option to purchase (OTP) at a set price of \$55,240 for the approximate 27.62 acres. See attached map (in green).
  - This OTP affords Nu-Tek the option to purchase this property at \$48,000 per acre for a period of two years.
    - Extendable to five years if they make \$10 million investment and create 10 new full-time jobs which are paid \$25.00/ hour and \$10/per hour in benefits.
  - Nu-Tek is responsible for survey and platting costs, and 50% of the remaining infrastructure costs adjoining the right-of-way of any purchased parcel.
- First Right of Refusal (FROR) on four lots farther east of the Nu-Tek development (in red).
  - The FROR will allow Nu-Tek to immediately compensate the Port Authority \$4,715 and also predetermines the purchase price at \$50,000 per acre.
  - The FROR exists for a two-year period but may be extended to five years total if they make \$10 million investment and create 10 new full-time jobs which are paid \$25.00/ hour and \$10/per hour in benefits.
  - Nu-Tek is responsible for survey and platting costs, and 50% of the remaining infrastructure costs adjoining the right-of-way of any purchased parcel.