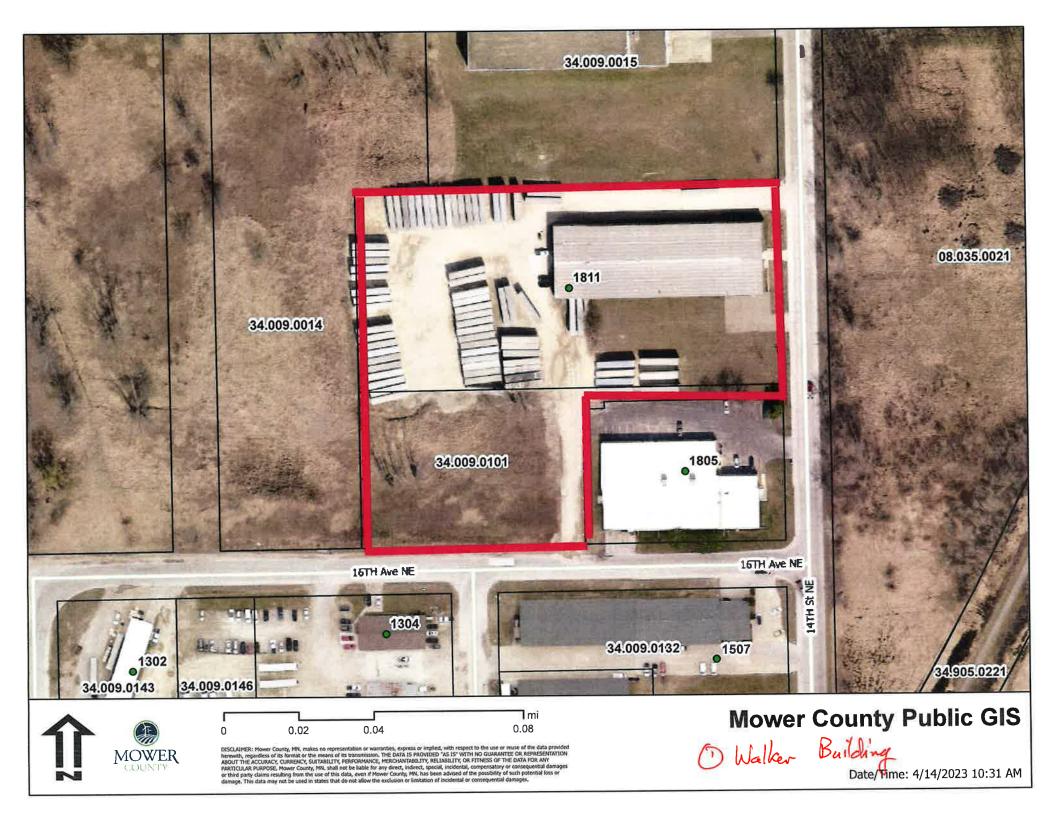

#### M I N U T E S Port Authority Special Meeting THURSDAY, April 13, 2023 4:30 P.M. City Council Chambers

| Members Present:       | Commissioners Jason Baskin, Lee Bjorndal, Geoff Smith, Jeff Austin and Tim Ruzek.                                               |
|------------------------|---------------------------------------------------------------------------------------------------------------------------------|
| Members Absent:        | Michaell Bednar.                                                                                                                |
| Staff Present:         | Port Authority Attorney Craig Byram, Port Authority Executive<br>Director Craig Clark and Port Authority Secretary Tom Dankert. |
| <b>Others Present:</b> | Patrick Harty (Harty Mechanical).                                                                                               |